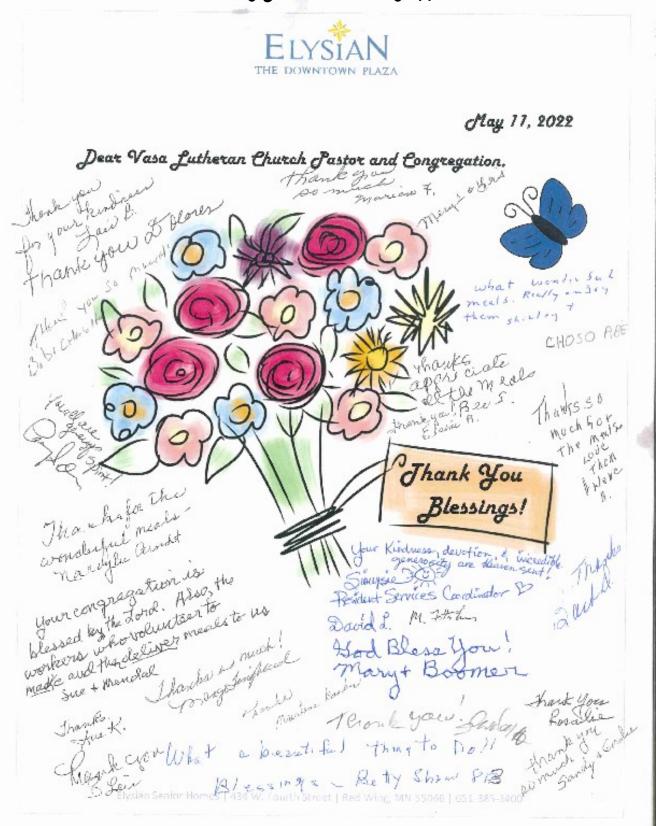

# From the Downtown Plaza!

### The Vasa Community Dinner is really appreciated!