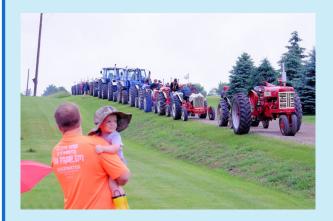

### Midsommar Tractor Parade is June 26!

Remember to join us for the Vasa Midsommar Tractor parade on June 26! We will gather for outdoor worship at the Lutheran Center at 9:00am, after which the parade will begin. It will conclude at Spring Garden Lutheran where lunch and entertainment will be provided. (Please note that there will not be breakfast at Vasa this year.)